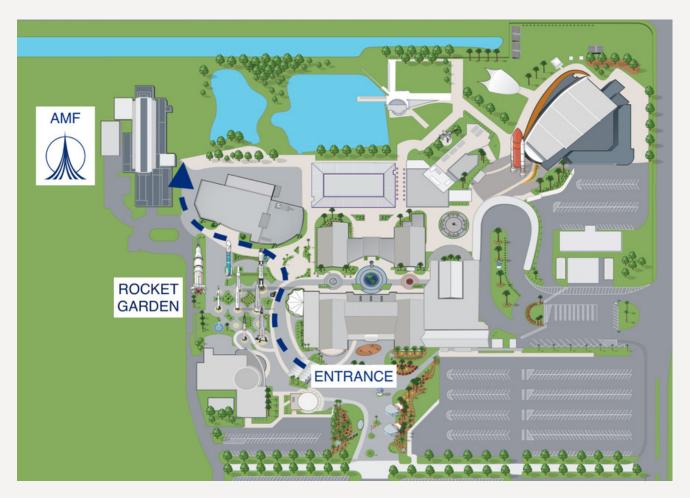

You must enter the KSCVC through the "Crawler" entrance on Space Commerce Way

Please note, the entrance on Space Commerce Way is a newer entrance. The former entrance was located off of SR405. If you attempt to enter through the security gate off of SR405, you will be asked to turn around.

### KSC VISITOR COMPLEX ACCESS GUIDANCE

To access the KSC Visitor Complex, present the Parking Placard provided on the last page of this document. This will serve as your entry into the KSCVC parking for the event. Park in LOT 4 and please present this parking pass at the parking plaza.. It may be presented digitally (on a phone) or it may be printed.

#### **IMPORTANT**

Each attendee must present a yellow admission ticket at the turnstiles. You will have one (1) ticket for each day of the event.

- Travel through the turnstiles and around the curved path
- The ROCKET GARDEN will be on your left
- To the CSE: Walk through the Rocket Garden toward the Gateway building Beyond
- the white fence (to the left of Gateway) will be The Center for Space Education

  Turn right to follow the path to the front entrance of The Center for Space Education